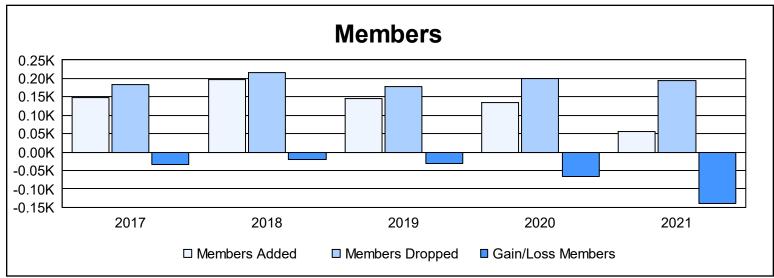

District 104 E As of June 2021 Cumulative

| Year      | New<br>Clubs | Dropped<br>Clubs | Gain/<br>Loss<br>Clubs | New<br>Members | Charter<br>Members | Reinstate<br>Members | Transfer<br>Members | Total<br>Member<br>Added | Total<br>Members<br>Dropped | Gain/<br>Loss<br>Members |
|-----------|--------------|------------------|------------------------|----------------|--------------------|----------------------|---------------------|--------------------------|-----------------------------|--------------------------|
| 2016-2017 | 0            | 0                | 0                      | 138            | 0                  | 6                    | 5                   | 149                      | 184                         | -35                      |
| 2017-2018 | 0            | 0                | 0                      | 140            | 7                  | 2                    | 47                  | 196                      | 217                         | -21                      |
| 2018-2019 | 0            | 0                | 0                      | 119            | 3                  | 4                    | 20                  | 146                      | 177                         | -31                      |
| 2019-2020 | 0            | 2                | -2                     | 83             | 5                  | 6                    | 41                  | 135                      | 200                         | -65                      |
| 2020-2021 | 0            | 3                | -3                     | 40             | 2                  | 1                    | 13                  | 56                       | 195                         | -139                     |
| Average   | 0            | 1                | -1                     | 104            | 3                  | 4                    | 25                  | 136                      | 195                         | -58                      |